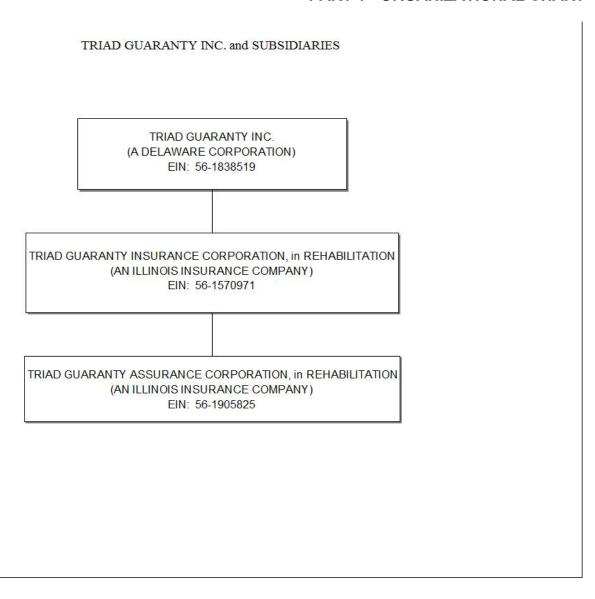

|                                       |                       |

<sup>(</sup>L) Licensed or Chartered - Licensed Insurance Carrier or Domiciled RRG; (R) Registered - Non-domiciled RRGs; (Q) Qualified - Qualified or Accredited Reinsurer; (E) Eligible - Reporting Entities eligible or approved to write Surplus Lines in the state (other than their state of domicile – see DSLI); (D) DSLI – Domestic Surplus Lines Insurer (DSLI) – Reporting entities authorized to write Surplus Lines in the state of domicile; (N) None of the above - Not allowed to write business in the state.

<sup>(</sup>a) Insert the number of D and L responses except for Canada and Other Alien.

# SCHEDULE Y - INFORMATION CONCERNING ACTIVITIES OF INSURER MEMBERS OF A HOLDING COMPANY GROUP PART 1 - ORGANIZATIONAL CHART



# SCHEDULE Y PART 1A – DETAIL OF INSURANCE HOLDING COMPANY SYSTEM

| 1     | 2                                       | 3       | 4             | 5       | 6          | 7               | 8                              | 9        | 10           | 11                        | 12                | 13            | 14                    | 15        | 16 |
|-------|-----------------------------------------|---------|---------------|---------|------------|-----------------|--------------------------------|----------|--------------|---------------------------|-------------------|---------------|-----------------------|-----------|----|
|       | _                                       |         | -             |         |            | Name of         |                                |          |